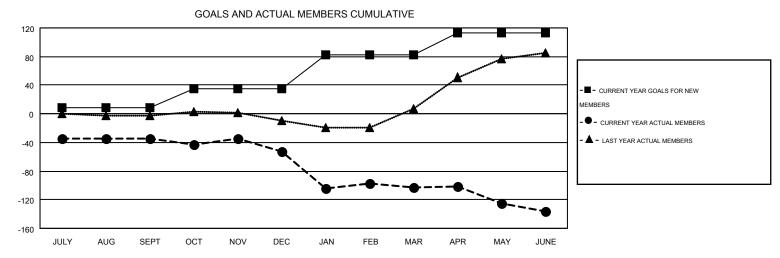

## MONTHLY MEMBERSHIP PROGRESS REPORT

Results as of: 6/30/2015

**LOCATION: NEW MEXICO** 

Multiple District 40

KENNETH SCHWOLS

| GMI: KEININE  | TH SCHWOLS       | )                 |                  |                  |                       |                    |                                        |                    | GMT CA I         |  |
|---------------|------------------|-------------------|------------------|------------------|-----------------------|--------------------|----------------------------------------|--------------------|------------------|--|
| Clubs         |                  |                   |                  |                  | Members               |                    |                                        |                    |                  |  |
|               | RESU             | LTS FOR 2014-2015 |                  |                  | RESULTS FOR 2014-2015 |                    |                                        |                    |                  |  |
| QUARTER       | NEW CLUB<br>GOAL | NEW CLUBS         | DROPPED<br>CLUBS | NET<br>GAIN/LOSS | QUARTER               | NEW MEMBER<br>GOAL | CHARTER AND<br>NEW<br>MEMBERS<br>ADDED | DROPPED<br>MEMBERS | NET<br>GAIN/LOSS |  |
| JULY/AUG/SEPT | 0                | 0                 | 0                | 0                | JULY/AUG/SEPT         | 8                  | 31                                     | 66                 | -35              |  |
| OCT/NOV/DEC   | 1                | 0                 | 2                | -2               | OCT/NOV/DEC           | 27                 | 36                                     | 54                 | -18              |  |
| JAN/FEB/MAR   | 2                | 0                 | 0                | 0                | JAN/FEB/MAR           | 48                 | 45                                     | 95                 | -50              |  |
| APR/MAY/JUNE  | 1                | 0                 | 2                | -2               | APR/MAY/JUNE          | 30                 | 25                                     | 58                 | -33              |  |